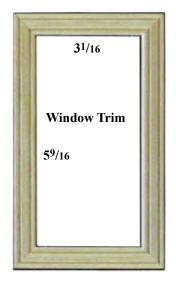

## **Imagination House Accessories**

Kit #6804 Interior Trim

 $Kit\,\#6804\,\,Parts\,$  Measurements are approximate and are for identification purposes only

- 10 Window Trim [3/8 Fluted] 31/16 angled ends
- 10 Window Trim [3/8 Fluted] 59/16 angled ends
- 1 Door Left Trim [3/8 Fluted] 711/16 angled end
- 1 Door Right Trim [3/8 Fluted] 711/16 angled end
- 1 Door Top Trim [3/8 Fluted] 37/16 angled ends