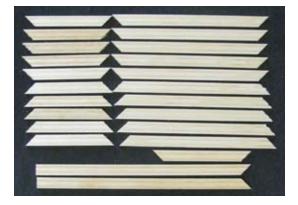

## **Imagination House Accessories**

Kit #6804 Interior Trim

 $Kit\,\#6804\,\,Parts\,$  Measurements are approximate and are for identification purposes only

- 10 Window Trim [3/8 Fluted] 31/16 angled ends
- 10 Window Trim [3/8 Fluted] 59/16 angled ends
- 1 Door Left Trim [3/8 Fluted] 711/16 angled end
- 1 Door Right Trim [3/8 Fluted] 711/16 angled end
- 1 Door Top Trim [3/8 Fluted] 37/16 angled ends