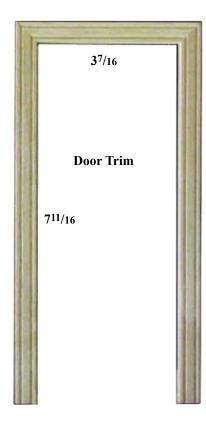

## **Imagination House Accessories**

Kit #6804 Interior Trim

 $Kit\,\#6804\,\,Parts\,$  Measurements are approximate and are for identification purposes only

- 10 Window Trim [3/8 Fluted] 31/16 angled ends
- 10 Window Trim [3/8 Fluted] 59/16 angled ends
- 1 Door Left Trim [3/8 Fluted] 711/16 angled end
- 1 Door Right Trim [3/8 Fluted] 711/16 angled end
- 1 Door Top Trim [3/8 Fluted] 37/16 angled ends