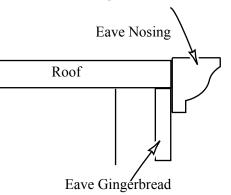

Glue and tape sets of Eave Gingerbread under the edge of the Roofs. Let the glue dry

Glue and tape sets of Eave Nosing to the edge of the Roofs. Let the glue dry, then touch-up the paint if necessary

Cross section of Eave Gingerbread and Nosing