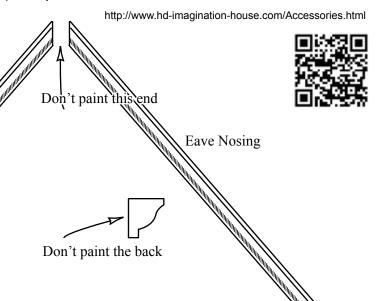

Paint, sand, and paint again all parts before assembly Do not paint the back edge of the Nosing or the top edge of the Gingerbread.

When gluing parts to the house, scrape sections of bare wood for the glue to grab.

Glue and tape sets of Eave Gingerbread under the edge of the Roofs. Let the glue dry

Glue and tape sets of Eave Nosing to the edge of the Roofs. Let the glue dry, then touch-up the paint if necessary

Cross section of Eave Gingerbread and Nosing