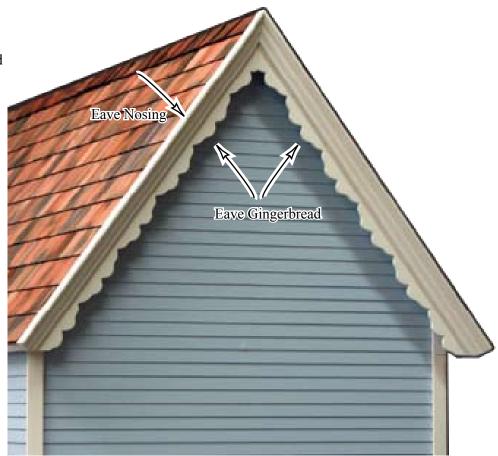

## **Imagination House Accessories**

Kit #6802 Gingerbread & Nosing

 $Kit\ \#6802\ Parts\$  Measurements are approximate and are for identification purposes only

- 2 Left Eave Nosing [1/2" Nosing] 119/16 angled ends
- 2 Right Eave Nosing [1/2" Nosing] 119/16 angled ends
- 2 Left Eave Gingerbread [1021Gb] 113/16 angled ends
- 2 Right Eave Gingerbread [1021Gb] 113/16 angled ends

Glue and tape sets of Eave Gingerbread under the edge of the Roofs. Let the glue dry

Glue and tape sets of Eave Nosing to the edge of the Roofs. Let the glue dry, then touch-up the paint if necessary

Cross section of Eave Gingerbread and Nosing