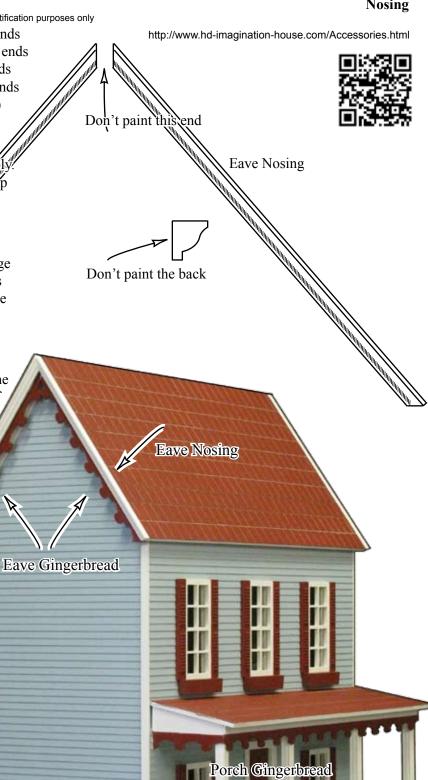

## **Imagination House Accessories**

Kit #6801 Gingerbread & Nosing

 $Kit\ \#6801\ Parts\$  Measurements are approximate and are for identification purposes only

- 2 Left Eave Nosing [1/2" Nosing] 119/16 angled ends
- 2 Right Eave Nosing [1/2" Nosing] 119/16 angled ends
- 2 Left Eave Gingerbread [JrGb] 113/16 angled ends
- 2 Right Eave Gingerbread [JrGb] 11<sup>3</sup>/16 angled ends
- 2 Side Porch Gingerbread [JrGb] 43/16 (L&R set)
- 1 Front Porch Gingerbread [JrGb] 22<sup>1</sup>/8

Paint, sand, and paint again all parts before assembly Do not paint the back edge of the Nosing or the top edge of the Gingerbread.

When gluing parts to the house, scrape sections of bare wood for the glue to grab.

Glue and tape Porch Gingerbread to the bottom edge off the Porch Facia. Clothes pins are great clamps for extra pressure between the Gingerbread and the Porch Posts

Glue and tape sets of Eave Gingerbread under the edge of the Roofs. Let the glue dry.

Glue and tape sets of Eave Nosing to the edge of the Roofs. Let the glue dry, then touch-up the paint if necessary

Cross section of Eave Gingerbread and Nosing