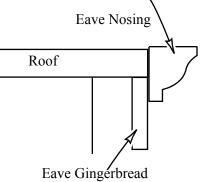

Glue and tape sets of Eave Nosing to the edge of the Roofs. Let the glue dry, then touch-up the paint if necessary

Cross section of Eave Gingerbread and Nosing